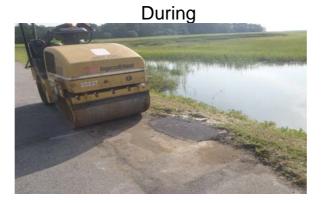

## Beaufort County Public Works Stormwater Infrastructure Project Summary

Project Summary: Paukie Island Road

Narrative Description of Project:

Repaired sinkhole.

Activity: Routine/Preventive Maintenance

Completion: Jul-15

Before

After