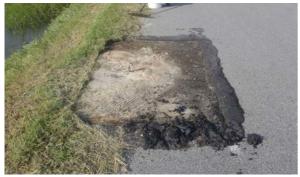

## Beaufort County Public Works Stormwater Infrastructure Project Summary

Project Summary: Paukie Island Road

Narrative Description of Project:

Repaired sinkhole.

Activity: Routine/Preventive Maintenance

Completion: Jul-15

Before

After