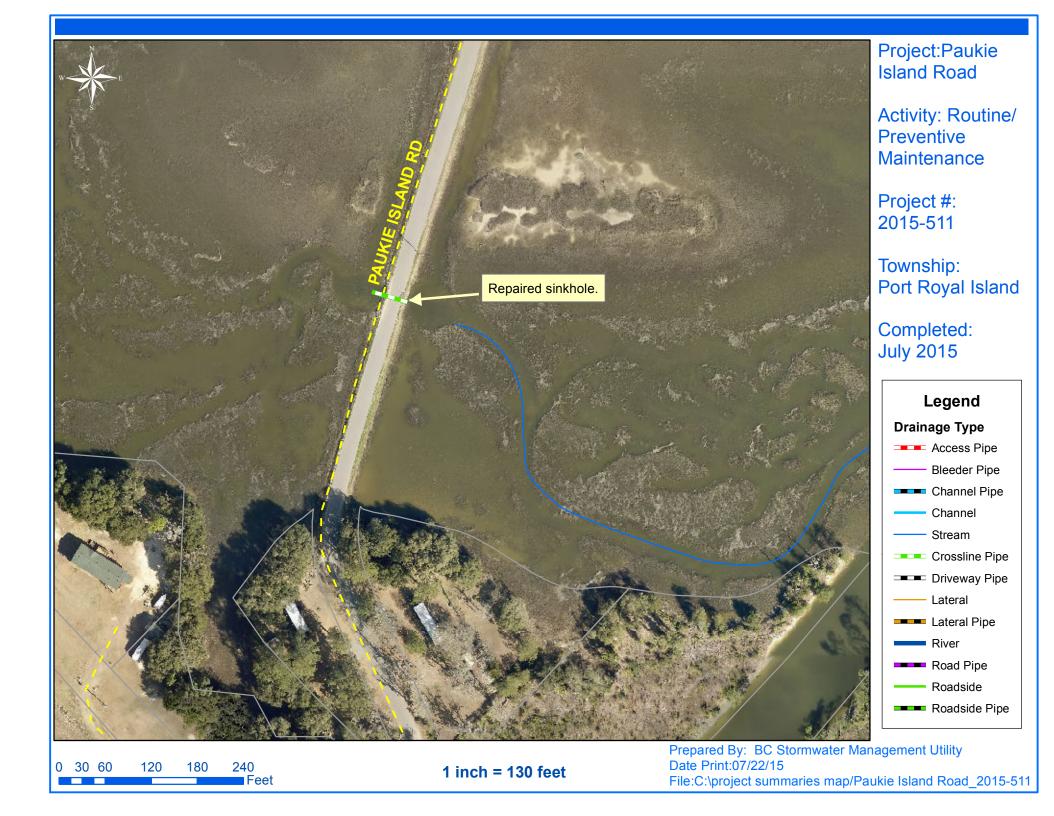

## Beaufort County Public Works Stormwater Infrastructure Project Summary

Project Summary: Paukie Island Road

Narrative Description of Project:

Repaired sinkhole.

Activity: Routine/Preventive Maintenance

Completion: Jul-15