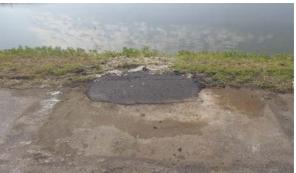

## Beaufort County Public Works Stormwater Infrastructure Project Summary

Project Summary: Paukie Island Road

Narrative Description of Project:

Repaired sinkhole.

Activity: Routine/Preventive Maintenance

Completion: Jul-15

Before

After